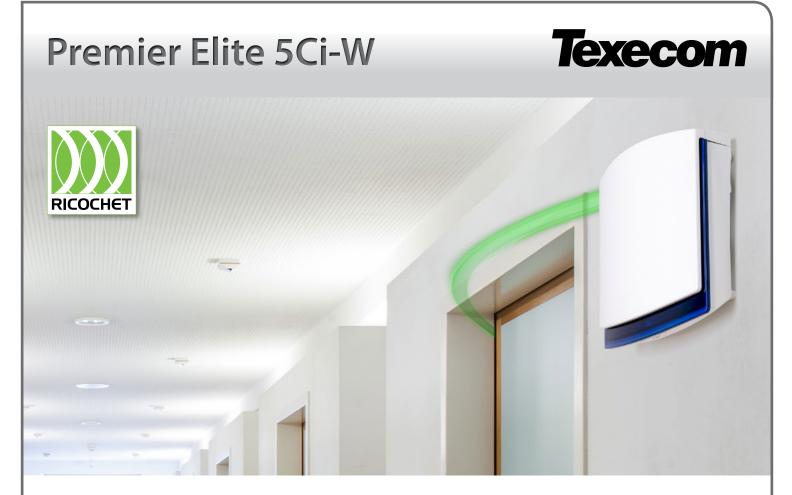

## Internal wireless sounder with Ricochet® Mesh Technology

Protect your premises from the inside out. The Premier Elite 5Ci-W is an internal wireless sounder with Ricochet Mesh Technology, delivering robust wireless connectivity and superb sounder performance.

Ideal for flats, retail, offices and system upgrades, the Premier Elite 5Ci-W internal wireless sounder provides system designers greater freedom of positioning than wired alternatives, resulting in superior security solutions.