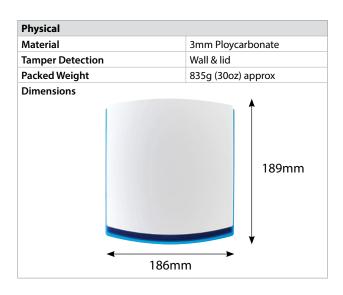

- 105dB(A) Piezo Sounder
- High Brightness LED Strobe
- Selectable Comfort LEDs
- Wall and Lid Tamper

- 2 to 5 Year Battery Life
- Compatible with Premier Elite control panels
- Powered by 8 x AA Lithium Batteries (included)
- PD6662:2010, EN50131-4, EN50131-5-3 Grade 2 Class