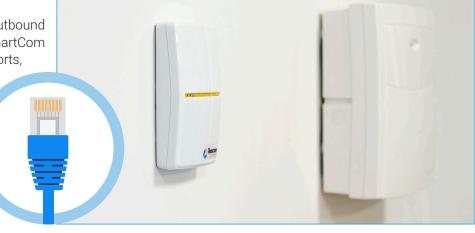

Texecom Connect SmartCom

## Connect your panel to any local area network

The Texecom Connect SmartCom is an ethernet communicator that facilitates the Texecom Connect experience by connecting any Premier Elite control panel to a local area network.

events and monitor cameras or activity from anywhere in the world.

Communicating exclusively using outbound connections, The Texecom Connect SmartCom removes the need to open any router ports, ensuring simplicity of installation and maximum security.