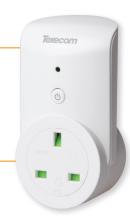

## **Texecom Connect SmartPlug**

Control any mains-powered device remotely with the Texecom Connect SmartPlug. This *Ricochet*<sup>®</sup> enabled wireless plug sits between a wall socket and the power plug of a device, and is controlled via the Texecom Connect App.