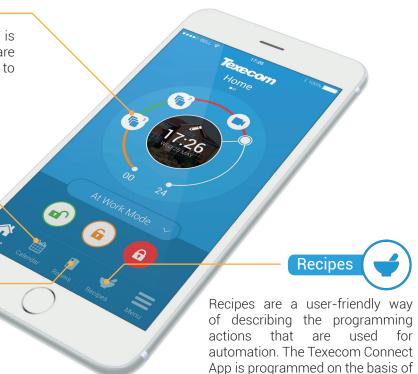

#### The Timeline -

Central to the Texecom Connect App experience is the timeline. Both past and programmed events are clearly presented, giving the user instant access to review events that have transpired.

- See all the events of the day
- Arranged by system status
- Go back and review previous days
- View stored video linked from the calendar or watch a live video stream

## Rooms & Devices

Devices are allocated to rooms within the Texecom Connect App, which makes locating devices and creating home automation recipes from multiple devices in a room easy and intuitive.