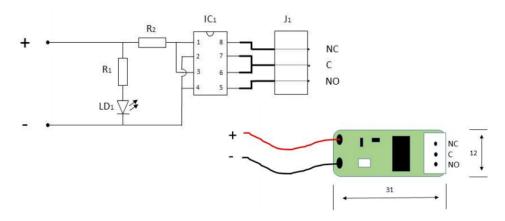

## **Technical data**

| Relay output              | NC / NO                     |
|---------------------------|-----------------------------|
| Supply voltage            | 8 – 30 V DC                 |
| Current consumption       | 4.5mA at 8 V, 19 mA at 30 V |
| Contact rating            | 30 V, 120 mA                |
| Connection                | 2 x 15cm wire               |
| Dimensions (L x W x H) mm | 31 x 12 x 7                 |

RCM 1 is very small universal relay cards that fit most types of security installations (burglar alarm, passage system, fire alarm, etc.). RCM 1 has alternating relay with wire connection for relay control. The out-put terminals are of "push-in" type. When the voltage is applied, the relay is activated and this is indicated by the LED that is switched on.