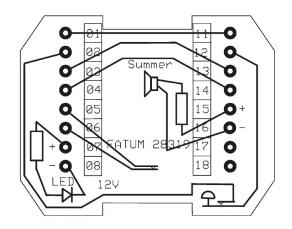

### Complete reset set for installation of alarm and access systems.

Anti-tampering protected reset set, with LED display, buzzer and switch which breaks its output at pressed position, is used, for example, with advantage for resetting relay glass break detectors.

Suitable for 70 mm wall box with 60 mm hole spacing.

The box is flame-retardant according to UL 94 V-0.

Cover (86x86 mm) included.

The terminal has screw connection with lift function.