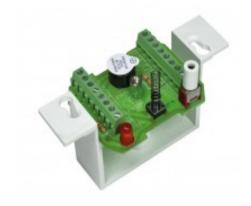

### Complete reset set for installation of alarm and access systems.

Anti-tampering protected reset set, with LED display, buzzer and switch which breaks its output at pressed position, is used, for example, with advantage for resetting relay glass break detectors.

Suitable for 70 mm wall box with 60 mm hole spacing.

The box is flame-retardant according to UL 94 V-0.

Cover (86x86 mm) included.

The terminal has screw connection with lift function.