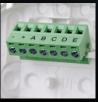

Automatic sensitivity adjustment

Digital temperature compensation

Active white light rejection

Ceiling mount cover

Built in EOL resistors

Adjustable terminal block